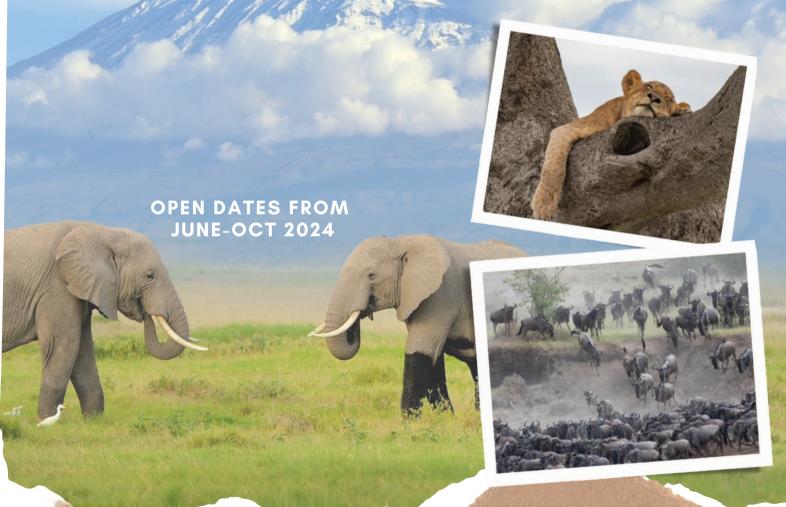

A SAFARI MECCA POPULATED BY THE BIG FIVE, SET DIRECTLY ON THE GREAT MIGRATION ROUTE & OFFERS EXCELLENT VIEWING OF THIS INCREDIBLE ANNUAL PHENOMENON, WHEN COUNTLESS WILDEBEEST FLOOD THE AREA & MOVE ACROSS THE PLAINS.