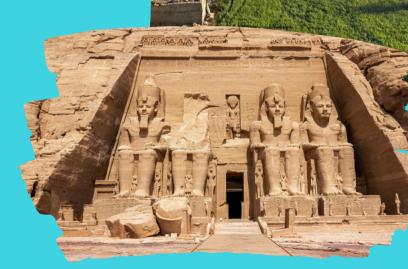

## Points of Interest

- River Nile Cruise to Aswan
- High Dam
- Philae Temple
- Aqilkia Island
- Temple of Edfu
- Valley of the Kings in Luxor West Bank
- Luxor Temple East Bank
- Abu Simbel
- Giza Pyramid complex
- Hurghada
- Cairo
- Karnak Temple