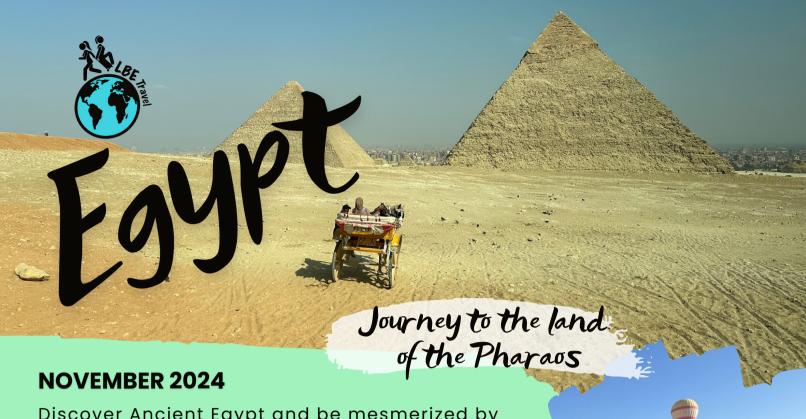

Discover Ancient Egypt and be mesmerized by one of the wonders of world. Cruise down the famed NIIe River. Travel to some of the oldest monasteries and churches with significant ties to the bible.